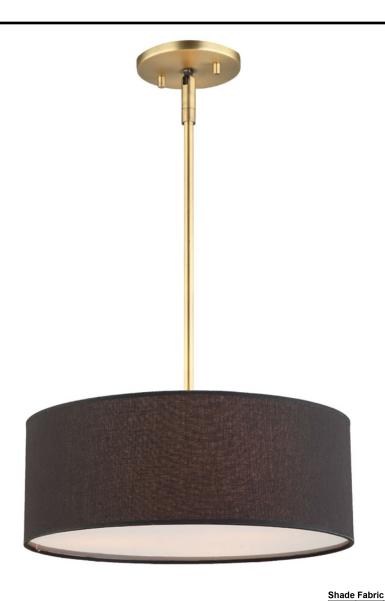

## MX 2012-57R18

W:30" H:12" w/ 2×12" & 2×16" Rods

Finish: Aged Brass

Shade: Black Linen

Lamps: 5x60W (M) A19

- White Acrylic Lens

- 90 Degree Slope Ceiling Swivel

4.5" diameter Canopy with 90 degree slope Ceiling Swivel. Rod Suspension Options R07 (2×12" & 2×6" Black Rods & Canopy with 90deg. Swivel) R11 (2×12" & 2×6" Chrome Rods & Canopy with 90deg. Swivel)
R18 (2×12" & 2×6" Aged Brass Rods & Canopy with 90deg. Swivel) R37 (2×12" & 2×6" ORB Rods & Canopy with 90deg. Swivel) R38 (2×12" & 2×6" Winter Gold Rods & Canopy with 90deg. Swivel) R40 (2×12" & 2×6" Satin Nickel Rods & Canopy with 90deg. Swivel)